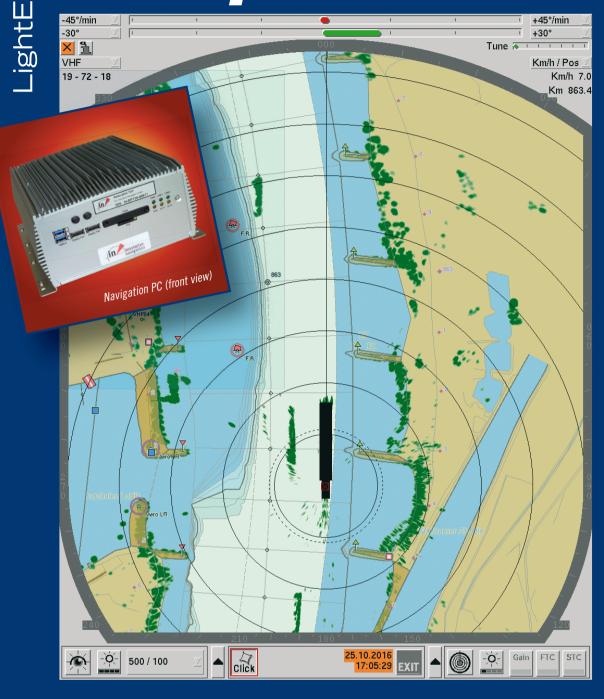

## RADAR*pilot 720° LE*

RADAR pilot720° LE is a type tested Inland-ECDIS navigation system providing a cost-effective entry opportunity to the use of radar chart overlay. Based on the established and reliable technology of RADAR pilot720°, the LightEdition (LE) comprises the functions as follows:

- ► Integration of radar, GPS and electronic river chart in one viewnort
- ► Display of AIS data
- ► Trip computer
- Storing and export of screenshots

- ► Display of VHF channels relevant
- ► Easy upgrade to RADAR pilot 720° full version
- Compact dimensions 24 x 12 x 28 cm
- On-board power supply (24 V DC) or standard AC power supply (230 V AC)

The systems runs utterly quiet on a state-of-the-art industrial PC without wear parts as there are rotating hard disk or fan.

RADAR *pitot720°* is a registered trade mark of **in-innovative navigation GmbH**. © 2017 **in-innovative navigation GmbH**. All rights reserved